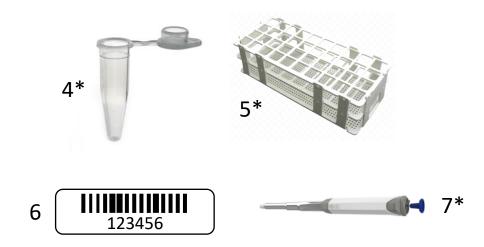

SARS-CoV-2 capsules (2) are delivered in a box of 10 with one pipette tip (3) (with filter) pr. capsule. One capsule and pipette tip is used pr. test. A manual for proper handling of the capsules is included pr. box. Capsules have to be stored at -20°C Transport medium SIBA-buffer (50 buffers pr. box, moq 50)

Transport medium SIBA-buffer (4) is delivered in a box of 50. In this box you will also find a tube rack (5), 50x3 ID-labels (6) for ID'ing samples (3 labels pr. test) and a 20µl pipette (7) (multiple uses). A manual for proper handling of the SIBA-buffer is included pr. box. SIBA-buffer has to be refigerated ~5°C