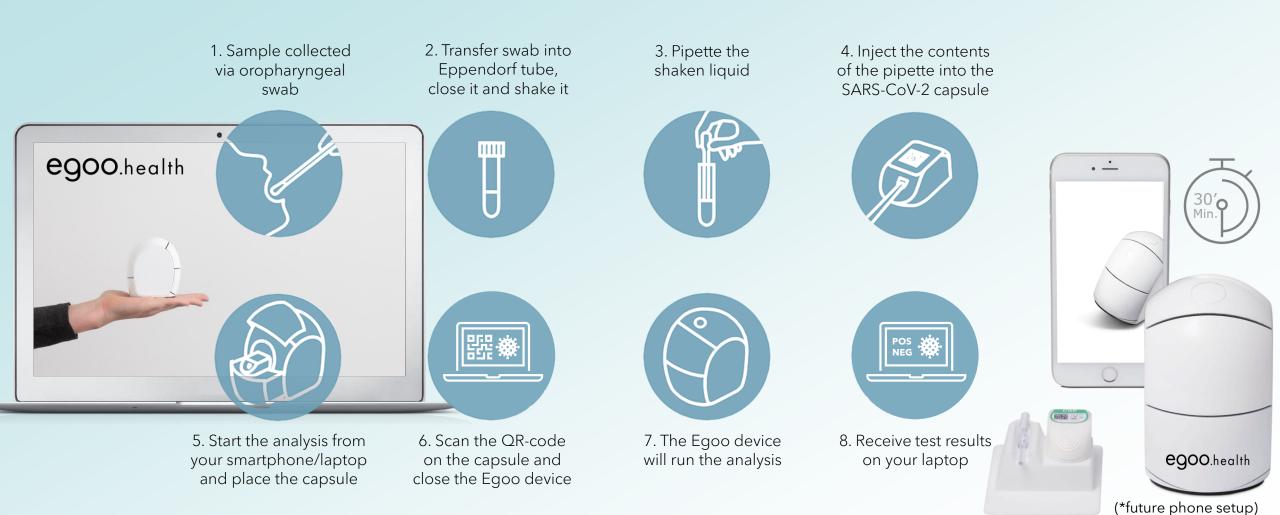

## EGOO.HEALTH COVID-19 TEST PROCESS



## WHAT WE DELIVER - The actual analysis

Egoo.health system (1 system pr. box, moq 1) SARS-CoV-2 capsules (10 capsules pr. box, moq 50)

2

The Egoo.health system (1) is delivered in one box. This is the analysis device. A manual and power cable is included pr. box.

SARS-CoV-2 capsules (2) are delivered in a box of 10 with one pipette tip (3) (with filter) pr. capsule. One capsule and pipette tip is used pr. test. A manual for proper handling of the capsules is included pr. box. Capsules have to be stored at -20°C Transport medium SIBA-buffer (50 buffers pr. box, moq 50)



Transport medium SIBA-buffer (4) is delivered in a box of 50. In this box you will also find a tube rack (5), 50x3 ID-labels (6) for ID'ing samples (3 labels pr. test) and a 20µl pipette (7) (multiple uses). A manua